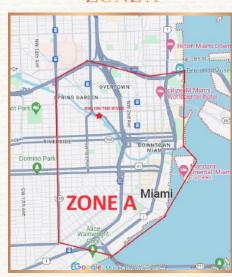

|
| WEDNESDAY | 1PM - 1AM     | UPON REQUEST                    |
| THURSDAY  | 1PM - 12AM    | UPON REQUEST                    |
| FRIDAY    | 1PM - 2AM     | 12PM - 3AM                      |
| SATURDAY  | 1PM - 2AM     | 12PM – 3AM                      |
| SUNDAY    | 1PM - 2AM     | 12PM – 3AM                      |





#### HOUSE CAR Service Menu

#### NONSTOP ONE-WAY PICK-UPS TO

→ KIKI ON THE RIVER →

ZONE A ZONE B ZONE C AIRPORTS

**CADILLAC** \$175 \$200 \$225 \$250

#### NONSTOP ONE-WAY DROP-OFF FROM

→ KIKI ON THE RIVER →

ZONE A ZONE B ZONE C AIRPORTS

**CADILLAC** \$150 \$175 \$225 \$250



THE HOUSE CAR SERVICE IS STRICTLY FOR THE EXCLUSIVE USE OF KIKI ON THE RIVER PATRONS AND IS SUBJECT TO MANAGEMENT APPROVAL.







### HOUSE CAR Zone Divisions

#### **ZONE A**



#### **ZONE B**



#### **ZONE C**

EVERYWHERE ELSE, FROM HOMESTEAD TO GOLDEN BEACH (INCLUDING DORAL). SUBJECT TO MANAGEMENT APPROVAL.







ALL PRICES AND INFORMATION SUBJECT TO ERROR AND OMISSIONS. SERVICE IS SUBJECT TO CAR AVAIBILITY AND SERVICE MAY BE DENIED WITH OR WITHOUT REASON. FOR MORE INFORMATION OR TO MAKE A RESERVATION, PLEASE CONTACT US.



For inquiries, please call 917-972-7071