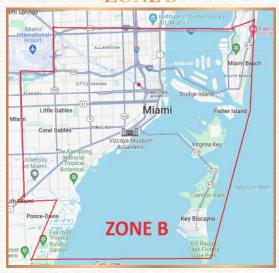

SDAY | 1PM - 1AM     | UPON REQUEST                    |
| THURSDAY  | 1PM - 12AM    | UPON REQUEST                    |
| FRIDAY    | 1PM - 2AM     | 12PM - 3AM                      |
| SATURDAY  | 1PM - 2AM     | 12PM – 3AM                      |
| SUNDAY    | 1PM - 2AM     | 12PM – 3AM                      |





#### HOUSE CAR Service Menu

#### NONSTOP ONE-WAY PICK-UPS TO

→ KIKI ON THE RIVER →

ZONE A ZONE B ZONE C AIRPORTS

**CADILLAC** \$175 \$200 \$225 \$250

#### NONSTOP ONE-WAY DROP-OFF FROM

→ KIKI ON THE RIVER →

ZONE A ZONE B ZONE C AIRPORTS

**CADILLAC** \$150 \$175 \$225 \$250



THE HOUSE CAR SERVICE IS STRICTLY FOR THE EXCLUSIVE USE OF KIKI ON THE RIVER PATRONS AND IS SUBJECT TO MANAGEMENT APPROVAL.







### HOUSE CAR Zone Divisions

#### **ZONE A**



#### **ZONE B**



#### **ZONE C**

EVERYWHERE ELSE, FROM HOMESTEAD TO GOLDEN BEACH (INCLUDING DORAL). SUBJECT TO MANAGEMENT APPROVAL.







ALL PRICES AND INFORMATION SUBJECT TO ERROR AND OMISSIONS. SERVICE IS SUBJECT TO CAR AVAIBILITY AND SERVICE MAY BE DENIED WITH OR WITHOUT REASON. FOR MORE INFORMATION OR TO MAKE A RESERVATION, PLEASE CONTACT US.



For inquiries, please call 917-972-7071